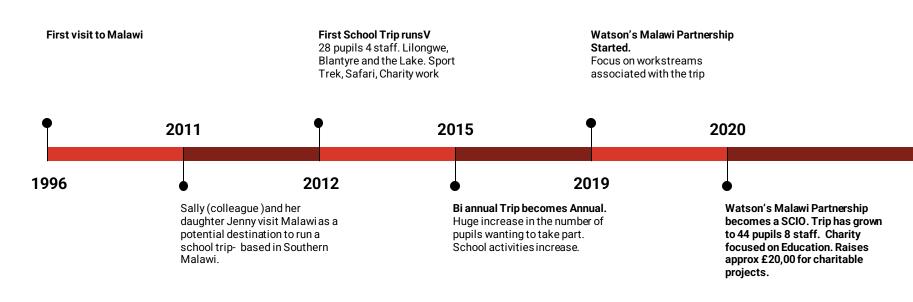

### GWC & Malawi 2012 - present A Journey

SON'S MALES

The School of Medicine's relationship with Malawi officially began in 2008 when a Memorandum of Understanding was signed between the School and the College of Medicine in Blantyre, Malawi. https://www.st-andrews.ac.uk/medicine/about/malawi/

## Timeline